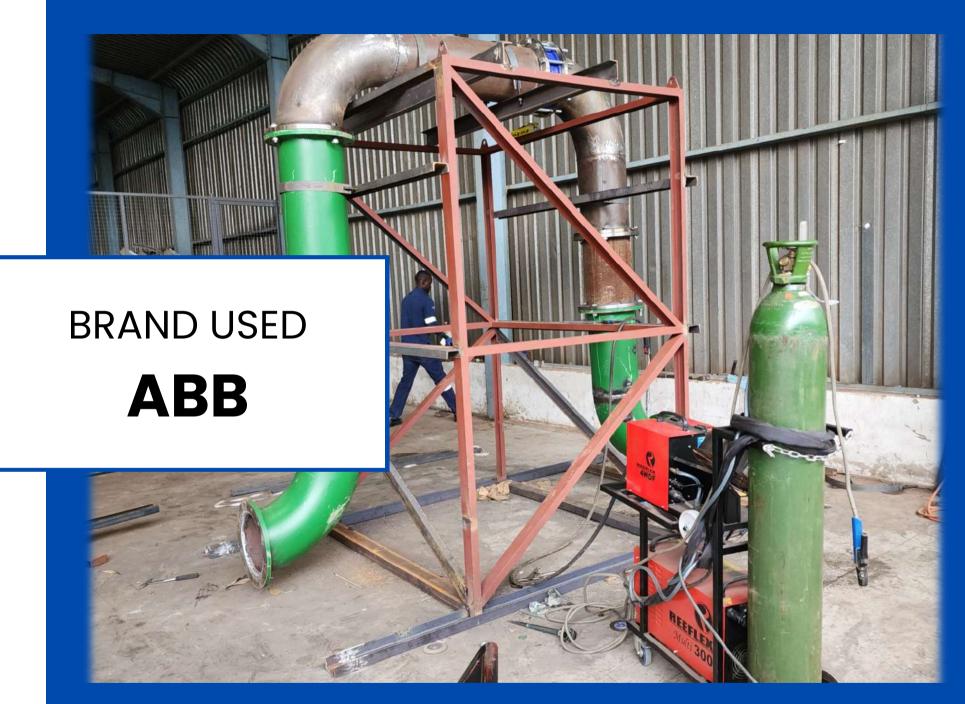

### PUMP ALIGNMENT

#### **CLIENT CHALLENGE**

The client faced the significant challenge of ensuring accurate and precise alignment of their equipment. Achieving this was crucial for reducing or completely eliminating the mechanical stress caused by misalignment, which was impacting the efficiency and longevity of their machinery.

#### **SEAPRO'S SOLUTION**

Seapro utilized a state-of-the-art, specialist laser alignment system. This manufacture enabled precision in equipment alignment, effectively reducing mechanical stress. The solution resolved the immediate alignment issues, as well as enhancing long-term operational efficiency and machinery durability.

#### **SCOPE**

Pump & motor alignment | Soft foot correction Pipe stress correction | Cold commissioning | Hot commissioning