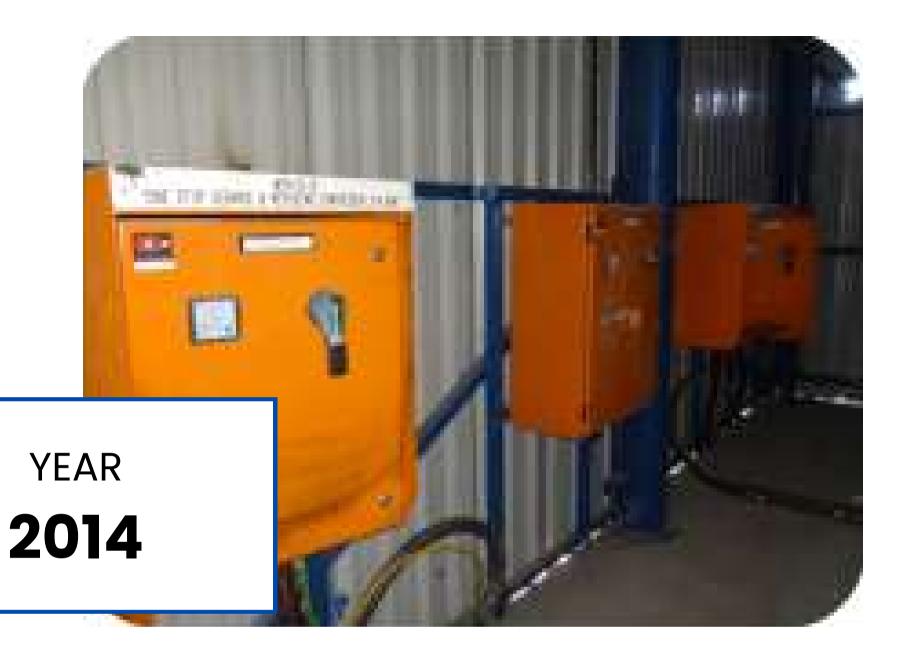

### PIPE BRIDGE MANUFACTURE

#### **CLIENT CHALLENGE**

The client faced significant challenges in obtaining precise flow meter readings, particularly during instances of low pipe flow. This accuracy issue was a critical concern, impacting their operational efficiency and data reliability.

#### **SEAPRO'S SOLUTION**

To address this, Seapro designed a bridge system. This solution ensures a continuous full-bore flow, thereby greatly enhancing the accuracy of measurements. The design not only resolves the client's immediate problem but also offers a sustainable and reliable method for future flow metering needs.

#### **SCOPE**

Design, Manufacture and supply of a DN300 flow meter pipe.