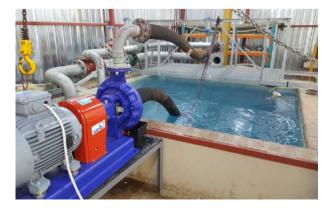

#### **CLIENT CHALLENGE**

The client faced significant challenges in obtaining precise flow meter readings, particularly during instances of low pipe flow. This accuracy issue was a critical concern, impacting their operational efficiency and data reliability.

#### **SEAPRO'S SOLUTION**

To address this, Seapro designed a bridge system. This solution ensures a continuous full-bore flow, thereby greatly enhancing the accuracy of measurements. The design not only resolves the client's immediate problem but also offers a sustainable and reliable method for future flow metering needs.

#### **SCOPE**

Design, Manufacture and supply of a DN300 flow meter pipe.