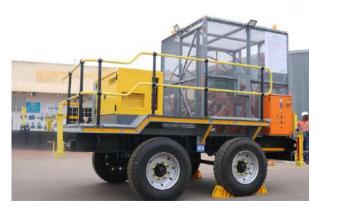

#### **CLIENT CHALLENGE**

The client required a solution for the speedy operation of removing and re-installing pit depressurization borehole pump equipment. This process was essential to be conducted quickly and efficiently before and after blasting operations, aiming to significantly reduce downtime and enhance operational efficiency.

#### **SEAPRO'S SOLUTION**

Seapro responded to this challenge by designing and engineering a self-contained, truck-drawn trailer. This custom-designed solution allows for the fast retrieval, transport, and installation of the borehole pump equipment.

#### **SCOPE**

Design, engineering, Fabrication, supply, of heavy-duty borehole pump and piping retrieval and installation trailer.

PRODUCTS | SYSTEMS | SOLUTIONS

AIR | ELECTRIFICATION | AUTOMATION

TRAINING | DEVELOPMENT | WORKSHOPS