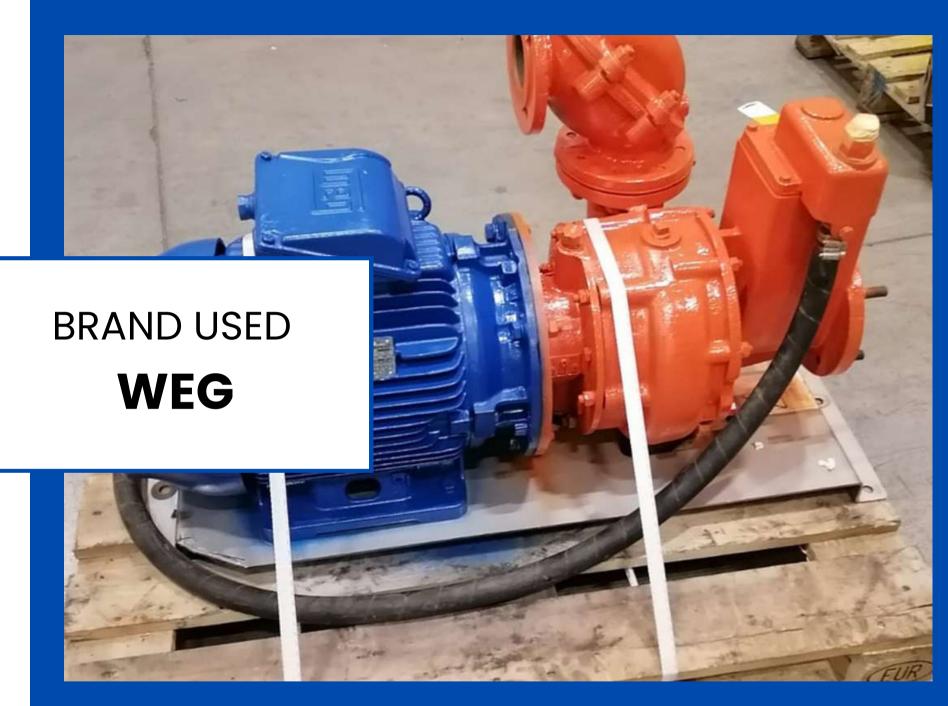

### CUSTOM TRAILER

#### **CLIENT CHALLENGE**

The client required a solution for the speedy operation of removing and re-installing pit depressurization borehole pump equipment. This process was essential to be conducted quickly and efficiently before and after blasting operations, aiming to significantly reduce downtime and enhance operational efficiency.

#### **SEAPRO'S SOLUTION**

Seapro responded to this challenge by designing and engineering a self-contained, truck-drawn trailer. This custom-designed solution allows for the fast retrieval, transport, and installation of the borehole pump equipment.

#### **SCOPE**

Design, engineering, Fabrication, supply, of heavy-duty borehole pump and piping retrieval and installation trailer.

PRODUCTS | SYSTEMS | SOLUTIONS

AIR | ELECTRIFICATION | AUTOMATION

TRAINING | DEVELOPMENT | WORKSHOPS